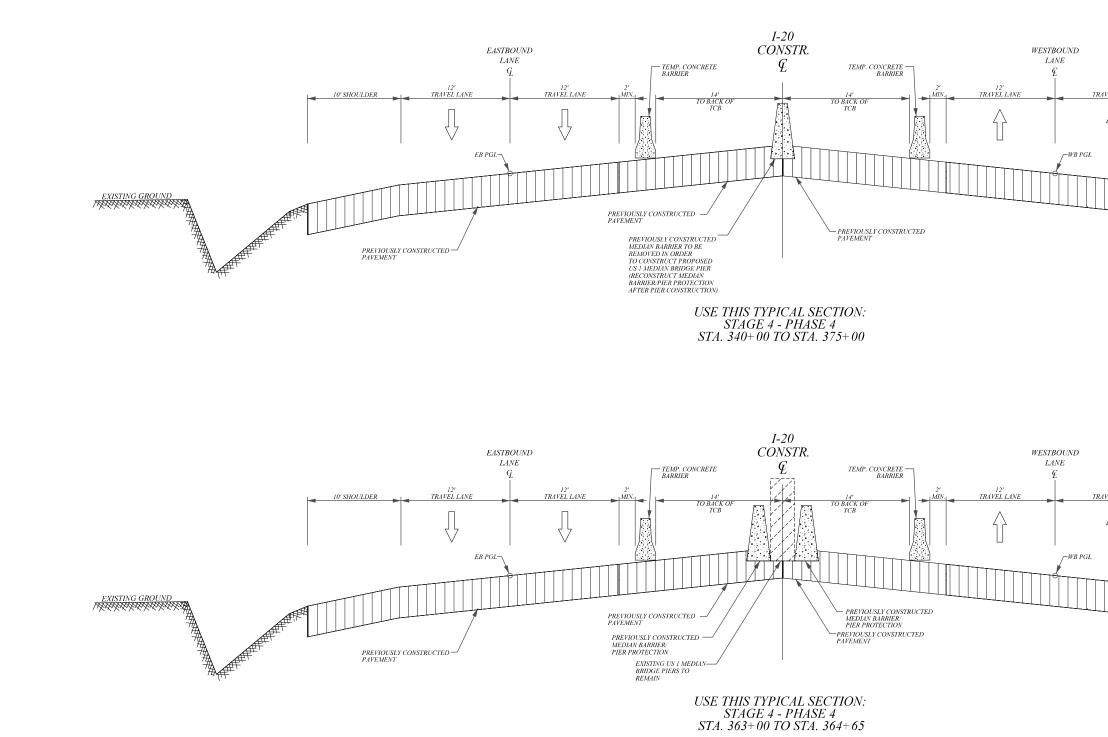

|                                      | FED. RD.<br>DIV. NO.<br>3                     | STATE<br>S.C.                                | COUNTY<br>LEXINGTON                                                                   | PROJECTID<br>P027003          | ROAD/ROUTE<br>NO.<br>I-20 | NO.<br>EXH. |
|--------------------------------------|-----------------------------------------------|----------------------------------------------|---------------------------------------------------------------------------------------|-------------------------------|---------------------------|-------------|
|                                      |                                               |                                              |                                                                                       |                               |                           |             |
|                                      |                                               |                                              |                                                                                       |                               |                           |             |
| 12'<br>TEL LANE 10' SHOULDER         |                                               |                                              |                                                                                       |                               |                           |             |
|                                      |                                               |                                              |                                                                                       |                               |                           |             |
|                                      |                                               |                                              |                                                                                       |                               |                           |             |
|                                      | A                                             |                                              |                                                                                       |                               |                           |             |
|                                      | TAAAAAAAAAAAAAAAAAAAAAAAAAAAAAAAAAAAAA        | 2                                            |                                                                                       |                               |                           |             |
| ← PREVIOUSLY CONSTRUCTED<br>PAVEMENT | F'                                            | A ANS                                        | EXT<br>Star Star Star                                                                 | STING GRO                     | UND                       |             |
|                                      |                                               |                                              | ,                                                                                     |                               |                           |             |
|                                      |                                               |                                              |                                                                                       |                               |                           |             |
| TOS                                  | CAL SECT                                      | ILABLE W                                     | WIDED ARE INT<br>ORK AREA AND                                                         | ENDED<br>ARE NOT              |                           |             |
| 2.AUX<br>3.PRO<br>AND<br>IMP.        | ILIARY/RA<br>TECT PRE<br>MEDIAN I<br>4CTED BY | MP LANE.<br>VIOUSLY<br>BARRIER .<br>PIER COI | S NOT SHOWN.<br>CONSTRUCTED<br>AND RESTORE A.<br>NSTRUCTION AC                        | REAS<br>TIVITIES.             |                           |             |
| SHAI<br>THE<br>OR C                  | LL TERMIN<br>EDGE OF<br>CENTER OI             | IATE TRA<br>TRAVEL I<br>F EXISTIN            | CONCRETE PAV<br>NSVERSELY EITH<br>WAY (EXISTING J<br>G LANE. TIE REI<br>G CONCRETE AN | IER AT<br>IOINT)<br>PLACEMENT |                           |             |
| EXIS<br>BAR:                         | TING TRA<br>S WHERE I                         | NSVERSE<br>PRESENT                           | JOINTS. REPLAC<br>IN EXISTING CO.                                                     | TE DOWEL<br>NCRETE.           |                           |             |
| 12'                                  |                                               |                                              |                                                                                       |                               |                           |             |
| <i>TEL LANE</i> 10' SHOULDER ►       |                                               |                                              |                                                                                       |                               |                           |             |
|                                      |                                               |                                              |                                                                                       |                               |                           |             |
|                                      |                                               |                                              |                                                                                       |                               |                           |             |
|                                      |                                               |                                              |                                                                                       |                               |                           |             |
|                                      |                                               |                                              |                                                                                       |                               |                           |             |
| PREVIOUSLY CONSTRUCTED<br>PAVEMENT   | TAA A                                         | A                                            |                                                                                       |                               |                           |             |
|                                      |                                               | TAX                                          | EXT                                                                                   | STING GRO                     | UND<br>XXX                |             |
|                                      |                                               |                                              |                                                                                       |                               |                           |             |
|                                      |                                               |                                              |                                                                                       |                               |                           |             |
|                                      |                                               |                                              |                                                                                       |                               |                           |             |
|                                      |                                               |                                              |                                                                                       |                               |                           |             |
| PAVEMENT DESIGN                      |                                               |                                              | SOUTH                                                                                 | CAROLI                        |                           |             |
| TO STA                               | 1                                             | DEPΔ                                         | RIMENT O                                                                              | E TRANS                       | PORTAT                    | ION         |